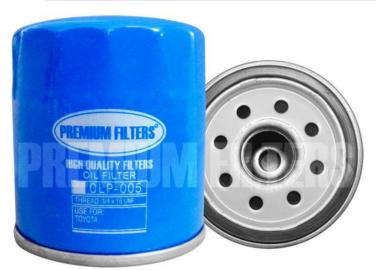

## **TECHNICAL SPECIFICATIONS for OLP-005**

 SIZE

 metric (mm)
 english (in)

 Height
 76 mm
 2.99 in

 Outer Diam.
 68 mm
 2.68 in

 Thread
 3/4 x 16
 3/4 x 16

Type
Oil
Style Filter
Spin On
Pack 40

Valve PSi 14