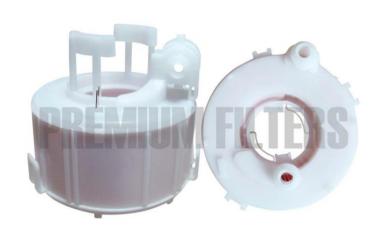

## **TECHNICAL SPECIFICATIONS for FLP-INT00**

| SIZE          |             |              |  |  |
|---------------|-------------|--------------|--|--|
|               | metric (mm) | english (in) |  |  |
| Height        | 105 mm      | 4.13 in      |  |  |
| Outer Diam.   | 104 mm      | 4.09 in      |  |  |
| Outer Diam.   | 0 mm        | 0.00 in      |  |  |
| Inner Diam. 1 | 47 mm       | 1.85 in      |  |  |
| Inner Diam. 2 | mm          | in           |  |  |