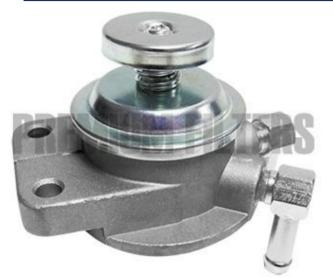

## **FECHNICAL SPECIFICATIONS for FLP-B-133**

|             | SIZE          | Type              |              |  |
|-------------|---------------|-------------------|--------------|--|
|             | metric (mm)   | english (in)      | Metal Bases  |  |
| Height      | 82 mm         | 3.23 in           | Style Filter |  |
| Outer Diam. | 84 mm / 73 mm | 3.31 in / 2.87 in | Base         |  |
| Thread      | 3/4 x 16      | 3/4 x 16          |              |  |
| Tube        | 3/8           | 3/8               | Pack 0       |  |
| Tube        | 3/8           |                   |              |  |
|             |               |                   |              |  |