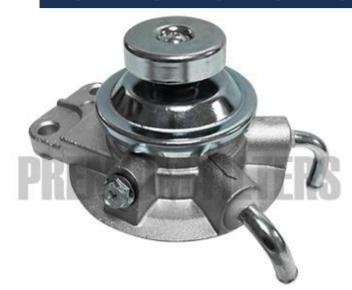

## **TECHNICAL SPECIFICATIONS for FLP-B-1327**

|             | SIZE        |              |  |  |  |  |
|-------------|-------------|--------------|--|--|--|--|
|             | metric (mm) | english (in) |  |  |  |  |
| Height      | 78 mm       | 3.07 in      |  |  |  |  |
| Outer Diam. | 99 mm       | 3.90 in      |  |  |  |  |
| Thread      | 3/4 x 16    | 3/4 x 16     |  |  |  |  |
| Tube        | 5/16        | 5/16         |  |  |  |  |
| Tube        | 5/16        |              |  |  |  |  |

Property

Espigo BASE / BASE CON BOMBIN

| CROSS-REFERENCES |           |         |           |      |           |      |           |  |
|------------------|-----------|---------|-----------|------|-----------|------|-----------|--|
| Make             | Reference | Make    | Reference | Make | Reference | Make | Reference |  |
| Premium          | FLP-370   | Premium | FLP-300   |      |           |      |           |  |

**APPLICATIONS**