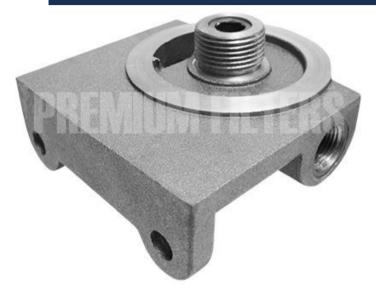

## **TECHNICAL SPECIFICATIONS for FLP-B-1322**

| SIZE        |               |                   |  |  |  |  |  |
|-------------|---------------|-------------------|--|--|--|--|--|
|             | metric (mm)   | english (in)      |  |  |  |  |  |
| Height      | 44 mm / 35 mm | 1.73 in / 1.38 in |  |  |  |  |  |
| Outer Diam. | 75 mm         | 2.95 in           |  |  |  |  |  |
| Thread      | 1 x 14        | 1 x 14            |  |  |  |  |  |
| Thread      | 3/8 x 14      | 3/8 x 14          |  |  |  |  |  |