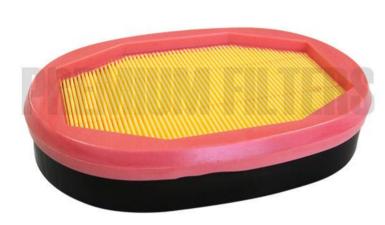

## **TECHNICAL SPECIFICATIONS for CFS-004-S**

|               | SIZE        |              |
|---------------|-------------|--------------|
|               | metric (mm) | english (in) |
| Height        | 40 mm       | 1.57 in      |
| Outer Diam.   | 208 mm      | 8.19 in      |
| Outer Diam.   | 142 mm      | 5.59 in      |
| Inner Diam. 1 | 165 mm      | 6.50 in      |
| Inner Diam. 2 | 112 mm      | 4.41 in      |

Type
Channel Flow
Style Filter
Oval
Pack
48

Property **ELEMENTO** 

| CROSS-REFERENCES |           |           |           |      |           |      |           |  |  |  |
|------------------|-----------|-----------|-----------|------|-----------|------|-----------|--|--|--|
| Make             | Reference | Make      | Reference | Make | Reference | Make | Reference |  |  |  |
| Baldwin PA4997   |           | Donaldson | P785965   |      |           |      |           |  |  |  |
|                  |           |           |           |      |           |      |           |  |  |  |