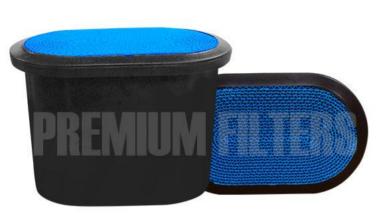

## **TECHNICAL SPECIFICATIONS for CFS-003**

| SIZE          |             |              |  |  |
|---------------|-------------|--------------|--|--|
|               | metric (mm) | english (in) |  |  |
| Height        | 181 mm      | 7.13 in      |  |  |
| Outer Diam.   | 249 mm      | 9.80 in      |  |  |
| Outer Diam.   | 148 mm      | 5.83 in      |  |  |
| Inner Diam. 1 | 216 mm      | 8.50 in      |  |  |
| Inner Diam. 2 | 120 mm      | 4.72 in      |  |  |
|               |             |              |  |  |

| Туре    |                                      |  |  |  |  |  |
|---------|--------------------------------------|--|--|--|--|--|
| Chann   | Channel Flow<br>Style Filter<br>Oval |  |  |  |  |  |
| Style I |                                      |  |  |  |  |  |
| Oval    |                                      |  |  |  |  |  |
| Pack    | 12                                   |  |  |  |  |  |