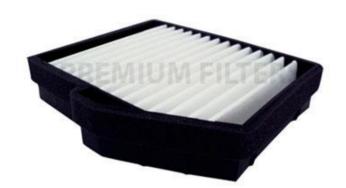

## **TECHNICAL SPECIFICATIONS for ACP-006**

|        | SIZE            | Type              |              |  |
|--------|-----------------|-------------------|--------------|--|
|        | metric (mm)     | english (in)      | Cabin Air    |  |
| Height | 42 mm           | 1.65 in           | Style Filter |  |
| Length | 200 mm / 114 mm |                   | Panel        |  |
| Width  | 167 mm / 133 mm | 6.57 in / 5.24 in | Pack 20      |  |