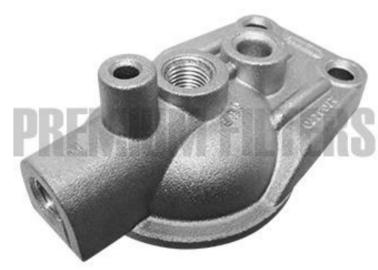

## **FECHNICAL SPECIFICATIONS for FLP-B-1312**

| 5126 |             |                |                   | J Type       |  |  |
|------|-------------|----------------|-------------------|--------------|--|--|
|      |             | metric (mm)    | english (in)      | Metal Bases  |  |  |
|      | Height      | 62 mm          | 2.44 in           | Style Filter |  |  |
|      | Outer Diam. | 74 mm / 120 mm | 2.91 in / 4.72 in | Base         |  |  |
|      | Thread      | 3/4 x 16       | 3/4 x 16          | Pack 0       |  |  |
|      | Thread      | 1/4 NPT        | 1/4 NPT           |              |  |  |