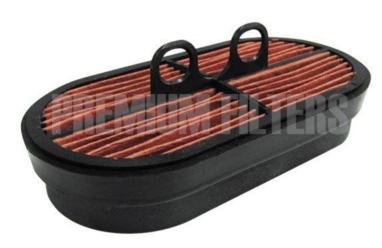

## TECHNICAL SPECIFICATIONS for CFS-003-S

|               | SIZE          |                  |
|---------------|---------------|------------------|
|               | metric (mm)   | english (in)     |
| Height        | 68 mm / 39 mm | 2.68 in / 1.54 i |
| Outer Diam.   | 209 mm        | 8.23 in          |
| Outer Diam.   | 108 mm        | 4.25 in          |
| Inner Diam. 1 | mm            | in               |
| Inner Diam. 2 | mm            | in               |
|               |               |                  |

Type

**Channel Flow** 

**Property ELEMENTO** 

| CROSS-REFERENCES |           |        |           |      |           |      |           |  |  |
|------------------|-----------|--------|-----------|------|-----------|------|-----------|--|--|
| Make             | Reference | Make   | Reference | Make | Reference | Make | Reference |  |  |
| Baldwin          | PA5451    | Partmo | P600975   |      |           |      |           |  |  |