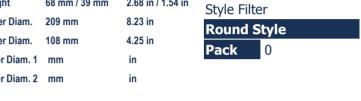

## TECHNICAL SPECIFICATIONS for CFS-003-S

|               | SIZE          |                  |
|---------------|---------------|------------------|
|               | metric (mm)   | english (in)     |
| Height        | 68 mm / 39 mm | 2.68 in / 1.54 i |
| Outer Diam.   | 209 mm        | 8.23 in          |
| Outer Diam.   | 108 mm        | 4.25 in          |
| Inner Diam. 1 | mm            | in               |
| Inner Diam. 2 | mm            | in               |
|               |               |                  |