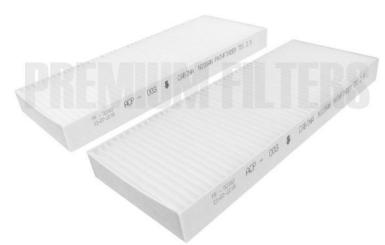

## **TECHNICAL SPECIFICATIONS for ACP-003**

|        | SIZE        |              |
|--------|-------------|--------------|
|        | metric (mm) | english (in) |
| Height | 25 mm       | 0.98 in      |
| Length | 259 mm      | 10.20 in     |
| Width  | 100 mm      | 3.94 in      |